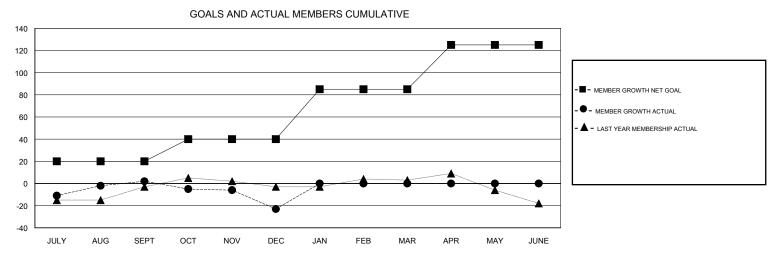

## District 20 R2

Results as of: 12/31/2017

28

44

0

0

31

20

## MAHESH CHITNIS **LOCATION NEW YORK GMT CA** Clubs Members RESULTS FOR 2017-2018 RESULTS FOR 2017-2018 NEW CLUBS NEW CLUB GOAL DROPPED CLUBS MEMBER GROWTH NET MEMBER GROWTH DROPPED QUARTER QUARTER GOAL ACTUAL MEMBERS ACTUAL (including transfers)

JULY/AUG/SEPT

OCT/NOV/DEC

JAN/FEB/MAR

APR/MAY/JUNE

20

20

45

40